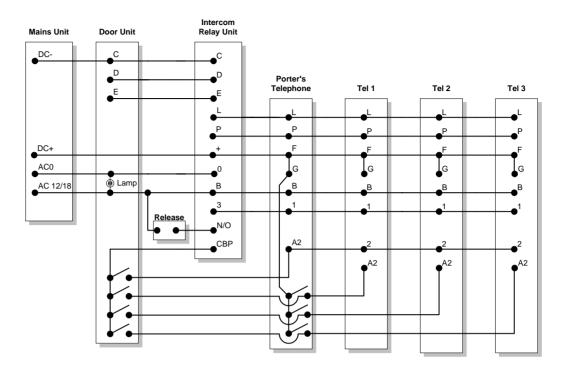

## Entryphone® Plan 2 Audio Wiring Diagram for 200 series telephones

Operation

Plan 2 is as plan 1 but with the additional facility of internal intercom with a porter. The intercom relay detects when an internal call is made and turns off the speech to the door unit. A call at the door or when a handset is replaced switches the relay back to its default position with the door speech connected.

The list below indicates the function of each terminal, this provides useful reference particularly for tracing faults or for a fuller understanding of how the system works.

## **Notes**

- 1. The diagram shows the porter's unit as a separate multi -button call panel and telephone. For systems with less than ten main line telephones a multi-button telephone can be used.
- 2. Adjustment of overall speech volume is achieved by varying the DC speech voltage.
- 3. Ensure all links are inserted where shown.

PROBLEM? PLEASE DO NOT HESITATE TO CONTACT OUR **TECHNICAL DEPARTMENT** WE ARE HERE TO HELP!

| At  | Terminal | Description                    |
|-----|----------|--------------------------------|
| D/U | С        | DC COMMON FOR SPEECH AT DU     |
| D/U | D        | SPEECH TO PHONE                |
| D/U | E        | SPEECH FROM PHONE              |
| D/U | Lamp 24V | LAMP FOR BACK LIGHTING         |
| M/U | +        | DC OUTPUT                      |
| M/U | -        | DC OUTPUT                      |
| M/U | 0        | AC OUTPUT                      |
| M/U | 12/18    | AC OUTPUT                      |
| R/U | CBP      | COMMON BELL PUSH               |
| R/U | N/O`     | NORMALLY OPEN RELEASE CONTACTS |
| TEL | 1        | TOP BUTTON                     |
| TEL | 2        | 2nd BUTTON                     |
| TEL | A1       | CALL LINE (BUZZER)             |
| TEL | A2       | CALL LINE (ELECTRONIC RINGER)  |
| TEL | В        | BUZZER COMMON                  |
| TEL | F        | COMMON FOR SPEECH              |
| TEL | G        | COMMON FOR BUTTONS             |
| TEL | L        | SPEECH FROM DOOR               |
| TEL | Р        | SPEECH TO DOOR                 |
|     |          |                                |