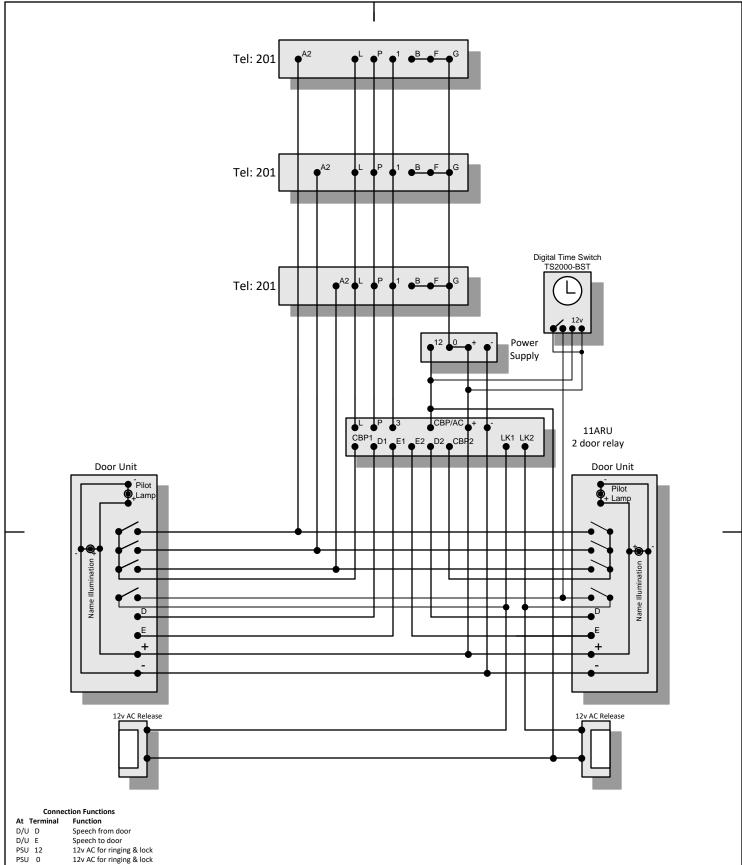

12v AC for ringing & lock 12v AC for ringing & lock 12v DC for speech & lamps 12v DC for speech & lamps PSU 0 PSU + SC FEL A2 TEL A1 TEL L TEL P Ringer Warble Ringer buzzer (if fitted) Speech from door Speech to door TEL 1 B Lock button Common for ringers TEL TEL Common for speech TEL G Common for buttons 11ARU CBP1-2 Door button feeds 11ARU D1-2 11ARU E1-2 Speech from Panels Speech to Panels

11ARU Lock1-2 To door releases

Plan 21 Provides Ringing, Communication and Door Release to 2 entrances.

Notes Insert LINKS everywhere shown •• Ringer Warble volume, all phones have a spindle at the top left corner. Speech volume is adjustable on the back of the entrance panel. Speaker and Microphone have separate controls.

Title: WDA\_21\_3\_201-T

Date: Feb 2022 Drawn by: TH

Entryphone Co. Ltd. 23 Granville Road, London, SW18 5SD U.K. T:020 8870 8635 www.entryphone.co.uk

Application : Plan 21/3 2 Door system