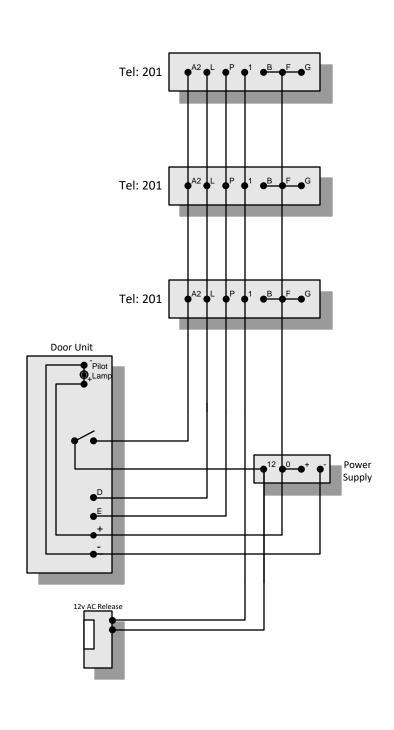

## **Connection Functions**

At Terminal
D/U D
D/U E
PSU 12
PSU 0
PSU +
PSU -**Function** Speech from door Speech from door
Speech to door
12v AC for ringing & lock
12v AC for ringing & lock
12v DC for speech & lamps
12v DC for speech & lamps TEL A2
TEL A1
TEL L
TEL P Ringer Warble Ringer buzzer (if fitted) Speech from door Speech to door 1 B F TEL Common for ringers Common for speech TEL

Common for buttons

TEL G

Plan 1 Insert LINKS everywhere shown •• Ringer Warble volume, all phones have a spindle at the top left corner. Speech volume is adjustable on the back of the entrance panel. Speaker and Microphone have separate controls. Notes Entryphone Co. Ltd. 23 Granville Road, London, SW18 5SD U.K. T:020 8870 8635 www.entryphone.co.uk

Title: WDA\_1S\_3\_201 Date: August 2017 Drawn by:

Application:

Plan 1 – Single Button D/U